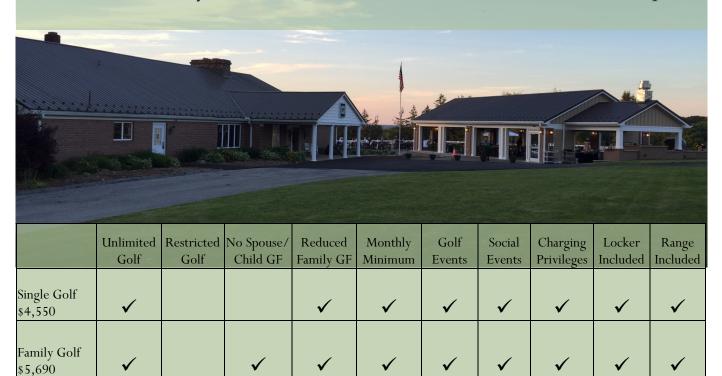

## Full Golfing Memberships

- Unlimited Golf Course Access now Including the Driving Range
- Access to Exclusive Club Events with applicable fees
- Full Use of Dining Facilities, with waived room fees for private parties
- Reduced Guest Fee for Immediate Family (\$10 off current guest rate)
- Tri-County Golf Association Membership; details at tricountygolf.com
- Cart Rental Optional \$30 per person
- GHIN handicap optional \$35 per year (or as set by WPGA)
- Personal Locker with your name is included
- Family Memberships include spouse and children up to age 18
- Food & Beverage Minimum: \$100 per month for single memberships, \$125 per month for family memberships

**\$4,550 Single** Pay In 4: \$1,137.50 Pay in 6: \$763.33 **\$5,690 Family** Pay In 4: \$1,422.50 Pay in 6: \$953.33

Discounts\* available for golfers age 49 and under as well as college. Visit the website or contact the office for pricing.