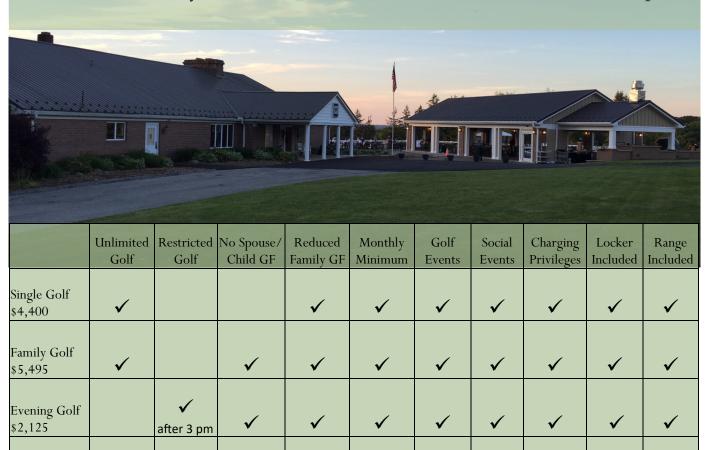

# What Membership is Right for Me?

The key differences between our basic memberships:

Golf Events (examples)
Opening Day Tournament
Member-Guest
Men's Invitational Weekend
Member-Member
Club Championship Weekend
5-Person Scramble
Intermediate and Couples Nights
Par 3 and 9-hole Events
Impossible Open

2x per mo

after 1 pm

Social \$480

Junior \$215

Social Events (examples)
Kentucky Derby Day
Easter Buffet
Mother's Day Buffet
Family Fun Day
Fall Festival
Turkey Trot (Ligonier Food Pantry Fundraiser)
Small Business Holiday Party Night
Adult Holiday Mixer
Kids' Events throughout the Year